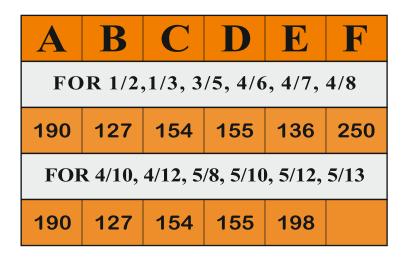

### **TECHNICAL DATA**

| Body Material            | Sheet Steel (POWDER COATED)                     |
|--------------------------|-------------------------------------------------|
| Protection Dgreee        | IP-41                                           |
| Confirming to IS         | 13947 (Part-1) 1993                             |
| Mounting Position        | Horizontal / Vertical                           |
| Contact Material         | Silver Cadmium                                  |
| Rated Voltage Insulation | 500 V. A.C                                      |
| Thermal Test Current     | 40 Amps.                                        |
| Cable entries            | 2x20Ø 2x2Ø standard conduit                     |
| Frequency of operation   | 1000 switching per hour                         |
| No. of contacts          | 24 maximum                                      |
| No. of steps             | 6-0-6 maximum                                   |
| Optional                 | Spring return / Deadman's<br>Handle arrangement |