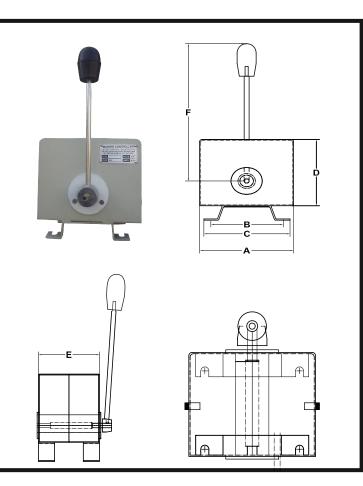

### GENERAL

Master Controllers are of Cam type where Contacts are actuated by individual Cams mounted on operated shaft

The Cams are cut accordingly to the type of sequence required by the customer.

For this a blank sequence diagram can be provided by us to be filled by the customer.

### CONSTRUCTION

Master Controllers is housed in enclosure and provided with an easily removable cover with ample area for maintenance

The Cam shaft is mounted on bushes on walls of housing

The Cams are made of Delrin material and fixed on square shaft

### **TECHNICAL DATA**

| Body Material            | Sheet Steel (POWDER COATED)                     |
|--------------------------|-------------------------------------------------|
| Protection Dgreee        | IP-41                                           |
| Confirming to IS         | 13947 (Part-1) 1993                             |
| Mounting Position        | Horizontal / Vertical                           |
| Contact Material         | Silver Cadmium                                  |
| Rated Voltage Insulation | 500 V. A.C                                      |
| Thermal Test Current     | 40 Amps.                                        |
| Cable entries            | 2x20Ø 2x2Ø standard conduit                     |
| Frequency of operation   | 1000 switching per hour                         |
| No. of contacts          | 24 maximum                                      |
| No. of steps             | 6-0-6 maximum                                   |
| Optional                 | Spring return / Deadman's<br>Handle arrangement |